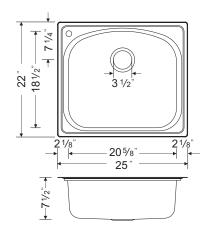

Heavy duty sound absorbent coating & padding

Stylish 3/16" slope rim Drain openings: 3 ½"

Drain placement: offset towards back

Mounting hardware included Limited lifetime warranty

Complies with ASME A 112.19.3-2008/CSA B45.4-08

## **OPTIONAL ACCESSORIES**

Basket Strainer: S9900 Bottom grids: GWS2018

**SINK DIMENSIONS** 

| Model      | Overall |     | Inside  |         |        |  |  | Recommend<br>Cabinet |      |
|------------|---------|-----|---------|---------|--------|--|--|----------------------|------|
|            | L       | W   | L       | W       | D      |  |  |                      | Size |
| CHT2522-8L | 25"     | 22" | 20-5/8" | 18-1/2" | 7-1/2" |  |  |                      | 27"  |