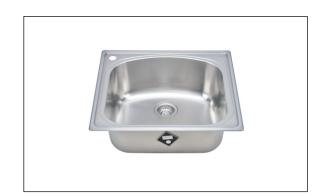

# **Chicago Series**

### Top-Mount Single Bowl Sink CHT2522-8L

#### **MATERIAL**

Premium quality Type 304 nickel bearing stainless steel

#### **FEATURES**

17 gauge deck/ 18 gauge bowl topmount Exclusive UNIPOLISH<sup>TM</sup> polishing technique Consistent and uniform DuraSatin<sup>TM</sup> finish Deck and bowl circle-welded structure Flat sink bottom

Heavy duty sound absorbent coating & padding

Stylish 3/16" slope rim Drain openings: 3 ½"

Drain placement: offset towards back

Mounting hardware included Limited lifetime warranty

Complies with ASME A 112.19.3-2008/CSA B45.4-08